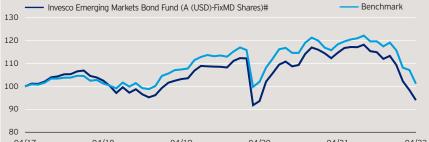

-------------------------------------|
| Fund manager                                    | Michael Hyman, Jason Trujill             |
| Share class launch date<br>A (USD)-FixMD Shares | 8/10/1                                   |
| Legal Status                                    | Luxembourg SICAV with UCITS statu        |
| Share class currency                            | US                                       |
| Fund Size                                       | USD 88.82 m                              |
| Initial Charge (up to)                          | 5.009                                    |
| Annual Management Fee                           | 1.09                                     |
| Reference Benchmark                             | J.P. Morgan EMBI Global Diversified Inde |



| References             | IVRS<br>Code | Bloomberg code | ISIN code    |
|------------------------|--------------|----------------|--------------|
| A(AUD Hgd)-MD-1 Shares | 781          | IVEAAH1 LX     | LU1775953653 |
| A(CAD Hgd)-MD-1 Shares | 782          | IVEACH1 LX     | LU1775953810 |
| A(EUR Hgd)-Acc Shares  | 736          | IVEAEHA LX     | LU1775954206 |
| A(EUR Hgd)-AD Shares   | 780          | IVEAEHD LX     | LU1775954461 |
| A(EUR Hgd)-MD Shares   | 727          | IVEAEHM LX     | LU1775954628 |
| A(HKD)-MD Shares       | 725          | IVEAHMD LX     | LU1775955435 |
| A(USD)-FixMD Shares    | 726          | IVEAFMD LX     | LU1775955278 |
| A(USD)-SD Shares       | 706          | IVEMASD LX     | LU1775955864 |

Gross Current Yield

Gross Redemption Yield

The current